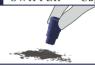

reperation

Remove the SWIPPER<sup>TM</sup> Cap from the test unit.

Ensure that the test tube remains upright in order to avoid the ampule falling out of the tube.

Sample the suspected substance with the SWIPPER<sup>TM</sup> Cap.