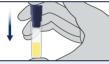

Gently shake test up and down to ensure that the liquid touches the Cap.

Results

The immediate appearance of a purple-red color indicates the presence of one of the following drugs:

Heroin, Amphetamine, Methamphetamine, Ecstasy/MDMA, Benzedrone, Buphedrone, Carfentanyl, Cathinone, DMT, EAPB, Fentanyl, Ketamine, LSD, mCPP, MDMAI, MDPBP, MDPV, Mephedrone, Methadone, Methcathinone, Methylone, Mexedrone, MPA, PCP, Pentedrone, Pentylone, PMA, PMMA, Psilocybin, 2-aminoindane (2-AI), other synthetic/designer drugs.