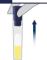

reperation

Remove the SWIPPER<sup>TM</sup> Cap from the test unit.

Ensure that the test tube remains upright in order to avoid the ampule falling out of the tube.

Sample the suspected substance with the SWIPPER<sup>TM</sup> Cap.